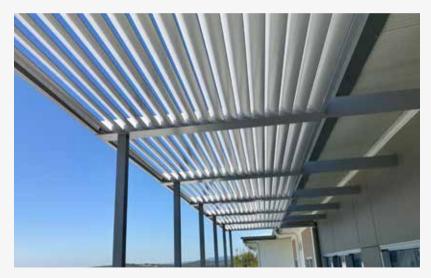

## ALUMINIUM SUNHOODS AND PERGOLAS

Trimlite provide a range of aluminium sunhoods and pergolas to suit sun control as well as aesthetic enhancements.

Sunhoods can be battens, slats, solid screens as well as louvres. Slats and louvres can be placed in longitudinal manner or at 90 degree to the building creating a different effect and impacting the amount of sunlight to be permitted.

Alumnium Pergolas can be provided as feature or when coupled with louvres or slats also provide shading.

Louvred Sunhoods with aesthetic bracing. (not required). Louvres can be set as sunblock (angled down to block sun as shown here) or sunlight (angled up to pemit sunlight).