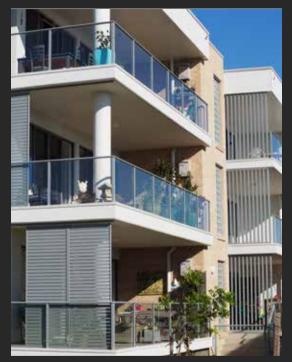

#### GLASS BALUSTRADES AND FENCING

Horizon Glass design incorporates Aluminium framework

Standoff frameless glass with Stainless Steel Handrail

Trimlite have a range of glass balustrade and fencing options that incorporate both aluminium and stainless steel components.

All glass is grade A toughened and heat soaked for maximum strength.

Glass can be clear or frosted.

Horizon Glass Balustrade with Frosted (Acid Etch) Glass

Oaks Pacific Blue Resort in Salamander Bay -Vista Glass Balustrades, Horizon Glass Pool Fencing, **Aluminium Louvred Sunhoods** 