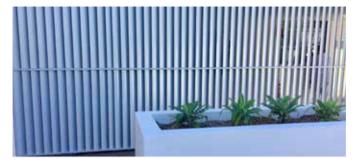

## ALUMINIUM PRIVACY SCREENS

Dividing Screens, Window Screens, Sliding Screens.

Trimlite offer a range of privacy screens including: louvres, slats and battens. They can be installed either horizontally or vertically depending on the clients needs

Louvre Window Screens with Slat Privacy Fencing and Horizon Glass Balustrades

Horizontal Slat Semi-Privacy screens to allow airflow, light and a courtyard barrier to this retirement village

Sliding Slat Balcony Screens, Vertical Batten Privacy Screens, Horizon Glass Balustrades

Carpark and balcony privacy louvres