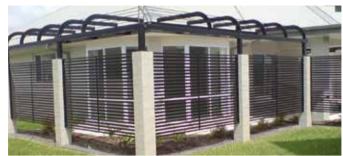

## ALUMINIUM SUNHOODS AND PERGOLAS

Trimlite provide a range of aluminium sunhoods and pergolas to suit sun control as well as aesthetic enhancements.

Sunhoods can be battens, slats, solid screens as well as louvres. Slats and louvres can be placed in longitudinal manner or at 90 degree to the building creating a different effect and impacting the amount of sunlight to be permitted.

Alumnium Pergolas can be provided as feature or when coupled with louvres or slats also provide shading.

Louvred Sunhoods with aesthetic bracing. (not required). Louvres can be set as sunblock (angled down to block sun as shown here) or sunlight (angled up to pemit sunlight).

Aluminium Pergolas incorporating slat privacy screen and frosted glass balustrade.

Solid RHS modular Fin Sunhood. 900x75 was used on this apartment project in Turramurra. Can be provided in a range of widths

Slat Sunhoods in timberlook aluminium