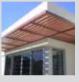

## ALUMINIUM SUNHOODS AND PERGOLAS

Trimlite provide a range of aluminium sunhoods and pergolas to suit sun control as well as aesthetic enhancements.

Sunhoods can be battens, slats, solid screens as well as louvres. Slats and louvres can be placed in longitudinal manner or at 90 degree to the building creating a different effect and impacting the amount of sunlight to be permitted.

Alumnium Pergolas can be provided as feature or when coupled with louvres or slats also provide shading.

Louvred Sunhoods with aesthetic bracing. (not required). Louvres can be set as sunblock (angled down to block sun as shown here) or sunlight (angled up to pemit sunlight).