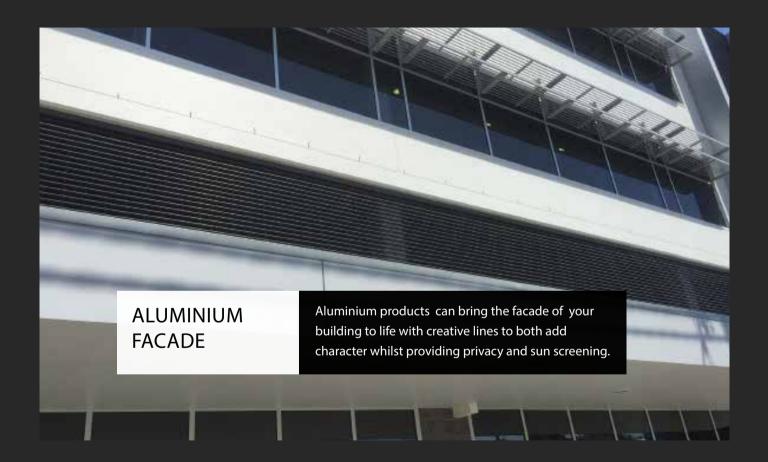

#### **ALUMINIUM FACADE OPTIONS**

- > Louvred Fins
- > Rectangular or Square Battens
- > Grid Screening
- > Louvre and Slat Screens

Malibu Apartments - Merewether
Facade feature slat screen shaped as a Malibu
Surfboard with Louvre Sunhoods

Trimlite have been providing aluminium facade solutions for over 15 years and have been at the forefront of this evolving architectural concept.

Trimlite can provide a range of facade options in various sizes which can be customised to suit your design intent.

Service NSW - Mayfield
Vertical RHS Battens with Grid Screening
and Twin Sunhoods