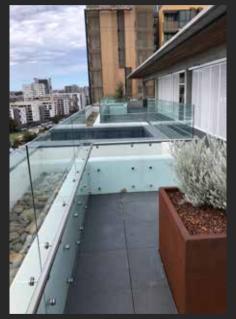

#### GLASS BALUSTRADES AND FENCING

Horizon Glass design incorporates Aluminium framework

Standoff frameless glass with Stainless Steel Handrail

Trimlite have a range of glass balustrade and fencing options that incorporate both aluminium and stainless steel components.

All glass is grade A toughened and heat soaked for maximum strength.

Glass can be clear or frosted.

Horizon Glass Balustrade with Frosted (Acid Etch) Glass

Oaks Pacific Blue Resort in Salamander Bay -Vista Glass Balustrades, Horizon Glass Pool Fencing, **Aluminium Louvred Sunhoods** 