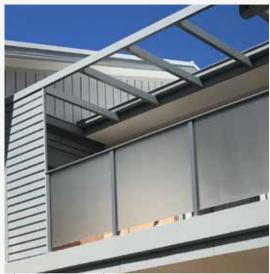

#### GLASS BALUSTRADES AND FENCING

Horizon Glass design incorporates Aluminium framework

Standoff frameless glass with Stainless Steel Handrail

Trimlite have a range of glass balustrade and fencing options that incorporate both aluminium and stainless steel components.

All glass is grade A toughened and heat soaked for maximum strength.

Glass can be clear or frosted.

Horizon Glass Balustrade with Frosted (Acid Etch) Glass

Oaks Pacific Blue Resort in Salamander Bay -Vista Glass Balustrades, Horizon Glass Pool Fencing, **Aluminium Louvred Sunhoods** 