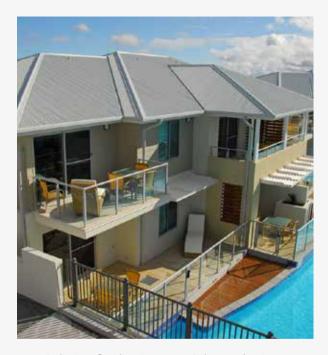

All glass is grade A toughened and heat soaked for maximum strength.

Glass can be clear or frosted.

Horizon Glass Balustrade with Frosted (Acid Etch) Glass

Oaks Pacific Blue Resort in Salamander Bay -Vista Glass Balustrades, Horizon Glass Pool Fencing, **Aluminium Louvred Sunhoods** 

Bench seating - ideal cost effective durable seating for schools, bowling greens, council parks and clubs. They are also available with a backrest option

Oaks Pacific Blue Resort in Salamander Bay
Glass Balustrades, Glass Pool Fencing, Louvred Sunhoods, Privacy Screens & Pool Fencing