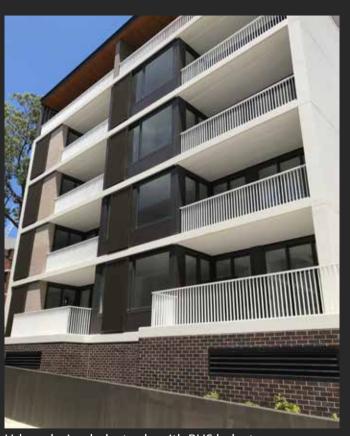

#### GLASS BALUSTRADES AND FENCING

Horizon Glass design incorporates Aluminium framework

Standoff frameless glass with Stainless Steel Handrail

Trimlite have a range of glass balustrade and fencing options that incorporate both aluminium and stainless steel components.

All glass is grade A toughened and heat soaked for maximum strength.

Glass can be clear or frosted.

Horizon Glass Balustrade with Frosted (Acid Etch) Glass

Oaks Pacific Blue Resort in Salamander Bay -Vista Glass Balustrades, Horizon Glass Pool Fencing, **Aluminium Louvred Sunhoods** 