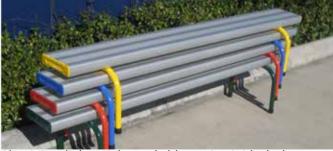

## ALUMINIUM SEATING SYSTEMS

Bench Seats, Stackable Seats & Picnic Tables

Trimlite have a range of economical anodised aluminium seating and table options available. They provide years of maintenance free seating and are ideal for schools, councils, clubs and government departments.

Picnic Table Settings seat 6-8 people. The settings can be installed using footings or top fix and can be made to suit wheelchair accessibility on ends.

Aluminium lightweight stackable seating is ideal when you need temporary seating solutions