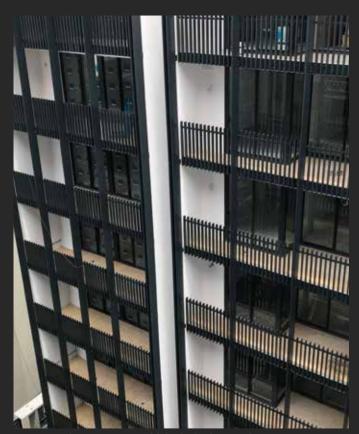

## ALUMINIUM PRIVACY SCREENS

Dividing Screens, Window Screens, Sliding Screens.

Trimlite offer a range of privacy screens including: louvres, slats and battens. They can be installed either horizontally or vertically depending on the clients needs

Louvre Window Screens with Slat Privacy Fencing and Horizon Glass Balustrades

Horizontal Slat Semi-Privacy screens to allow airflow, light and a courtyard barrier to this retirement village

Sliding Slat Balcony Screens, Vertical Batten Privacy Screens, Horizon Glass Balustrades

Carpark and balcony privacy louvres