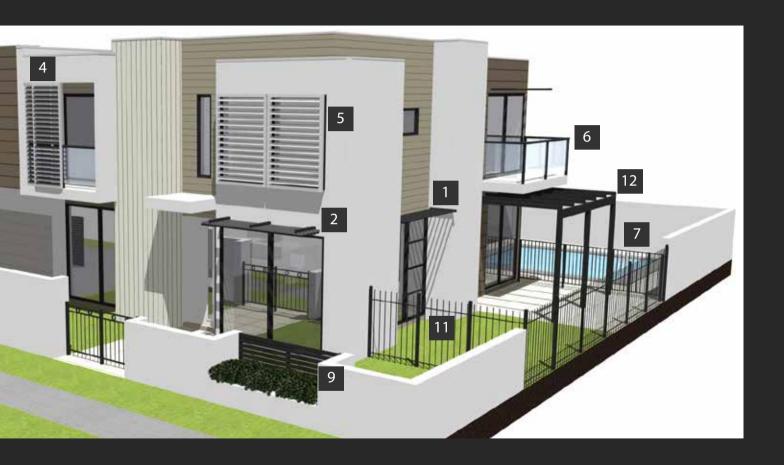

## TRIMLITE PRODUCTS

- 1. TrimSlat Sunhood
- 2. TrimLouvre Sunhood
- 3. Pacific Design Balustrade
- 4.TrimLouvre Sliding Screen
- 5. TrimLouvre Window Screen
- 6.Horizon Glass Balustrade
- 7. Flat Top Pool Fence
- 8. TrimSlat Sliding Gate
- 9. TrimSlat Fencing
- 10. TrimSlat Privacy Screen
- 11. Rod Top Fencing
- 12. Aluminium Pergola