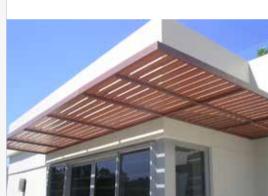

## ALUMINIUM SUNHOODS AND PERGOLAS

Trimlite provide a range of aluminium sunhoods and pergolas to suit sun control as well as aesthetic enhancements.

Sunhoods can be battens, slats, solid screens as well as louvres. Slats and louvres can be placed in longitudinal manner or at 90 degree to the building creating a different effect and impacting the amount of sunlight to be permitted.

Alumnium Pergolas can be provided as feature or when coupled with louvres or slats also provide shading.

Louvred Sunhoods with aesthetic bracing. (not required). Louvres can be set as sunblock (angled down to block sun as shown here) or sunlight (angled up to pemit sunlight).

Aluminium Pergolas incorporating slat privacy screen and frosted glass balustrade.

Solid RHS modular Fin Sunhood. 900x75 was used on this apartment project in Turramurra. Can be provided in a range of widths

Slat Sunhoods in timberlook aluminium