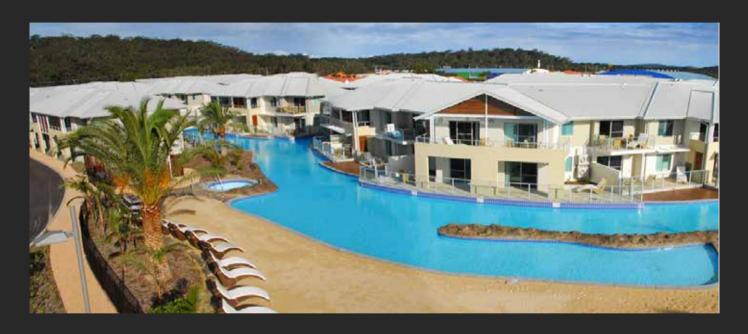

All glass is grade A toughened and heat soaked for maximum strength.

Glass can be clear or frosted.

Horizon Glass Balustrade with Frosted (Acid Etch) Glass

Oaks Pacific Blue Resort in Salamander Bay -Vista Glass Balustrades, Horizon Glass Pool Fencing, **Aluminium Louvred Sunhoods** 

Bench seating - ideal cost effective durable seating for schools, bowling greens, council parks and clubs. They are also available with a backrest option

Oaks Pacific Blue Resort in Salamander Bay
Glass Balustrades, Glass Pool Fencing, Louvred Sunhoods, Privacy Screens & Pool Fencing