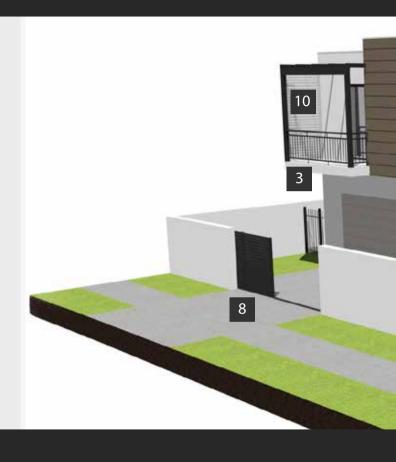

## TRIMLITE PRODUCTS

- 1. TrimSlat Sunhood
- 2. TrimLouvre Sunhood
- 3. Pacific Design Balustrade
- 4.TrimLouvre Sliding Screen
- 5. TrimLouvre Window Screen
- 6.Horizon Glass Balustrade
- 7. Flat Top Pool Fence
- 8. TrimSlat Sliding Gate
- 9. TrimSlat Fencing
- 10. TrimSlat Privacy Screen
- 11. Rod Top Fencing
- 12. Aluminium Pergola