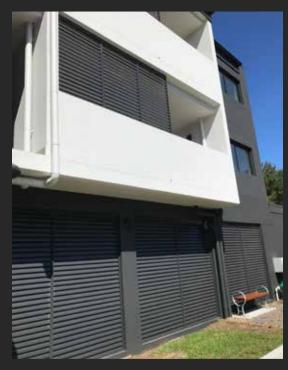

## ALUMINIUM PRIVACY SCREENS

Dividing Screens, Window Screens, Sliding Screens.

Trimlite offer a range of privacy screens including: louvres, slats and battens. They can be installed either horizontally or vertically depending on the clients needs

Louvre Window Screens with Slat Privacy Fencing and Horizon Glass Balustrades

Horizontal Slat Semi-Privacy screens to allow airflow, light and a courtyard barrier to this retirement village

Sliding Slat Balcony Screens, Vertical Batten Privacy Screens, Horizon Glass Balustrades

Carpark and balcony privacy louvres