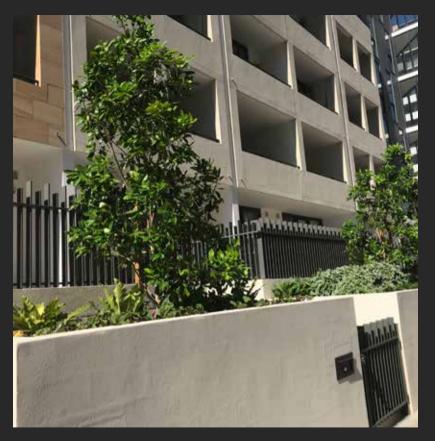

## ALUMINIUM BALUSTRADES

Trimlite offer a range of aluminium balustrades to suit ever evolving modern trends

Standard and cost effective square baluster designs have proven to provide a long term low maintenance solution.

Slat balustrades can be used to provide greater privacy or simulate timber as in the case with our Queenslander design shown above

Custom design balustrades keep up with modern trends as eveident here with this vertical blade design.

Custom design vertical blade balustrade

Urban design balustrade with RHS balusters