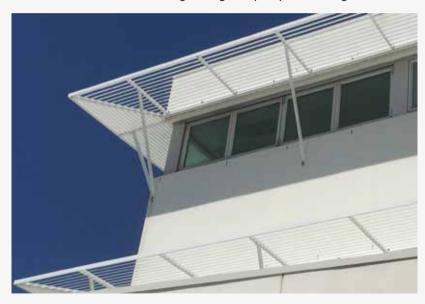

## ALUMINIUM SUNHOODS AND PERGOLAS

Trimlite provide a range of aluminium sunhoods and pergolas to suit sun control as well as aesthetic enhancements.

Sunhoods can be battens, slats, solid screens as well as louvres. Slats and louvres can be placed in longitudinal manner or at 90 degree to the building creating a different effect and impacting the amount of sunlight to be permitted.

Alumnium Pergolas can be provided as feature or when coupled with louvres or slats also provide shading.

Louvred Sunhoods with aesthetic bracing. (not required). Louvres can be set as sunblock (angled down to block sun as shown here) or sunlight (angled up to pemit sunlight).