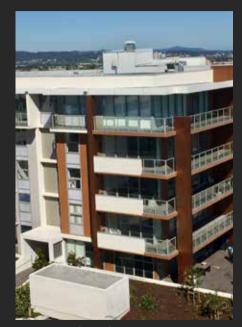

#### **ALUMINIUM FACADE OPTIONS**

- > Louvred Fins
- > Rectangular or Square Battens
- > Grid Screening
- > Louvre and Slat Screens

Malibu Apartments - Merewether
Facade feature slat screen shaped as a Malibu
Surfboard with Louvre Sunhoods

Trimlite have been providing aluminium facade solutions for over 15 years and have been at the forefront of this evolving architectural concept.

Trimlite can provide a range of facade options in various sizes which can be customised to suit your design intent.